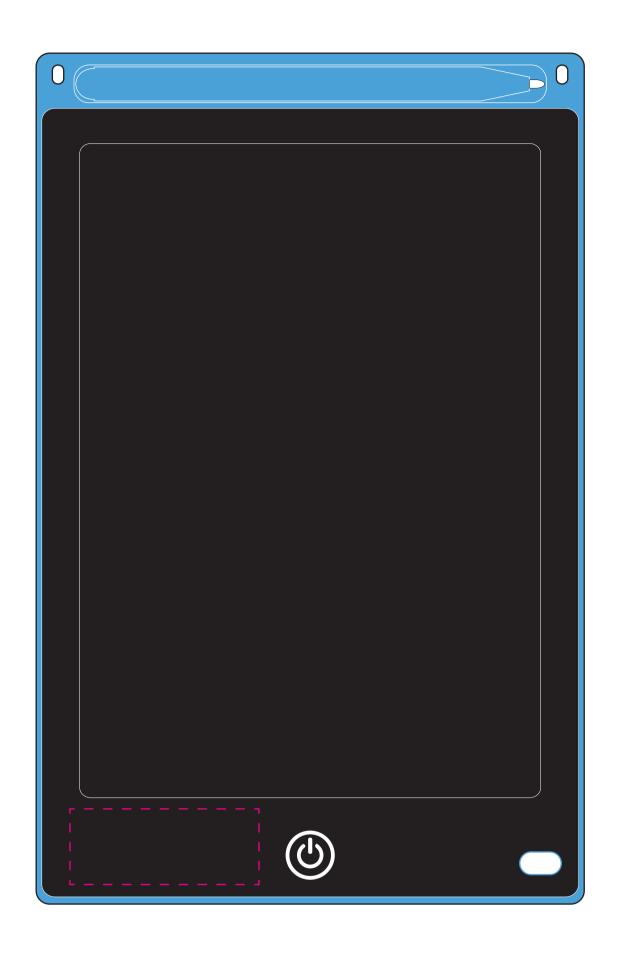

### **Product Colour**

Blue

Erasable Memo Pad 225mm\*145mm Branding Method: Silk Print

## **Logo Size**